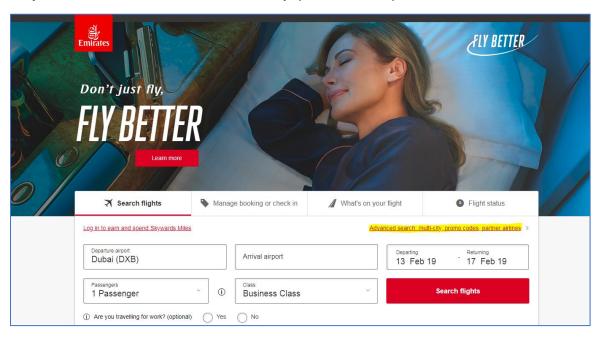

## Step 1: Go to <a href="http://www.emirates.com/">http://www.emirates.com/</a>

Step 2: Select "Advanced search: multi-city, promo codes, partner airlines >

Step 3: Ensure you enter the promotional code (EVE6SGE) in the 'Promotional offers' field.