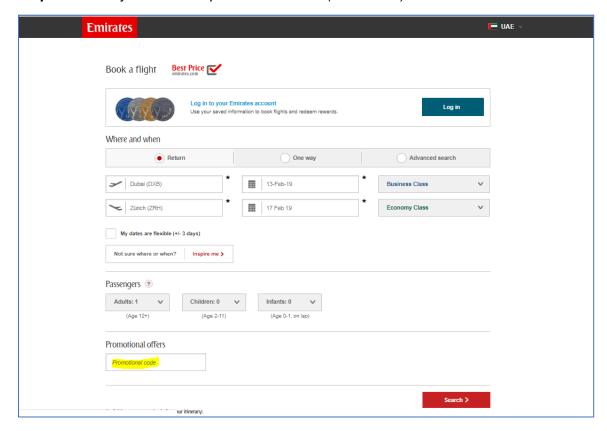

## Step 1: Go to <a href="http://www.emirates.com/">http://www.emirates.com/</a>

Step 2: Select "Advanced search: multi-city, promo codes, partner airlines >

Step 3: Ensure you enter the promotional code (EVE6SGE) in the 'Promotional offers' field.